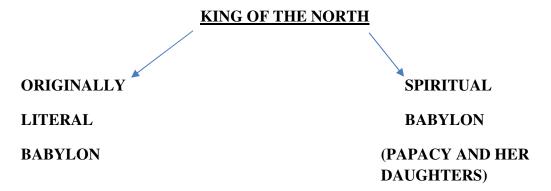

### **Two Types Of The Old Man**

- 1. The Bible tells us about the <u>King of the North</u> and the <u>King of the South</u>. Dan. 11:6, 9.
- 2. The <u>King of the North</u> is originally <u>literal Babylon</u>. (Jer. 1:14, 15; Jer. 25:9-11).
- 3. The <u>King of the North</u> is <u>spiritually Babylon</u> we know today as the <u>Papal whore</u> and her <u>daughters</u>. Rev. 17:1-5.

- 4. The <u>King of the South</u> is identified as <u>literal Egypt</u>. Dan. 11:7-9.
- 5. In its modern form, it is presented as the <u>beast</u> that ascendeth out of the bottomless pit. It is <u>spiritually Egypt</u>. This happened to <u>one tenth</u> of the <u>ten European Nations</u>, namely France. Rev. 11:7, 8, 13.