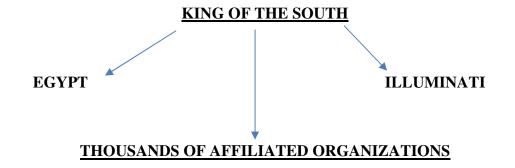

6. This beast is <u>Illuminism</u> and the countless godless and God-hating organizations it has spawned dedicated to bring a <u>new world order</u>. This is why we are told that it is full of names of blasphemy. Rev. 17:3.

- 7. The <u>King of the North</u>-Babylon, like <u>Lucifer</u>, exalts itself as God with God. Isa. 14:4, 12-14.
- 8. The <u>King of the South-Egypt</u>, (Illuminism) <u>denies</u> the existence of <u>YHWH</u>, thus <u>refuses</u> to obey God's voice defiantly. Ex. 5:1, 2.